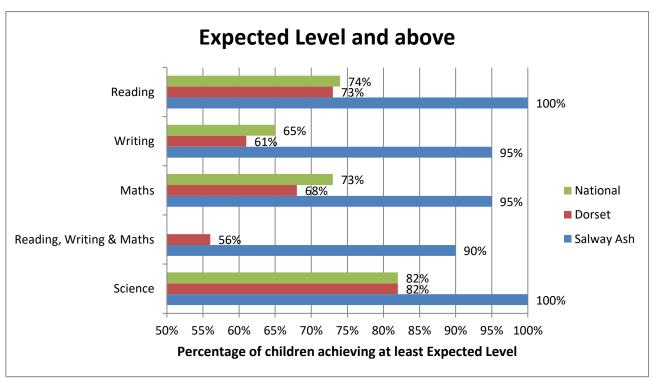

**Year 1 Phonics Screening Check** 

|            | Percentage Pass Rate |
|------------|----------------------|
| National   | 81%                  |
| Salway Ash | 57%                  |

Key Stage 1 – Year 2
Attainment (ie. Level achieved)