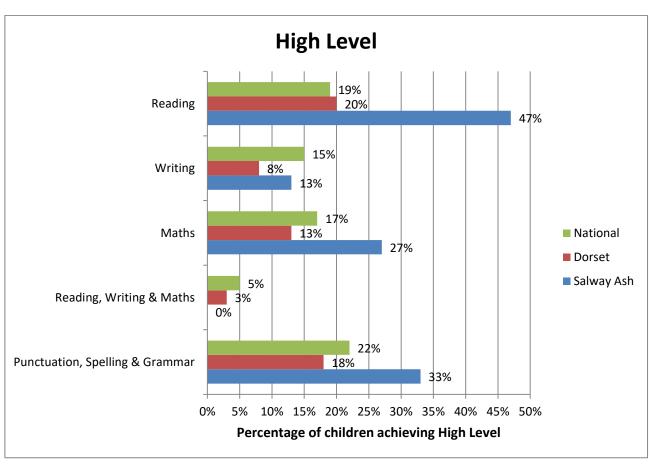

# SALWAY ASH CE VA PRIMARY SCHOOL RESULTS 2016

#### **Early Years Foundation Stage**

|                 | Percentage of pupils achieving a Good Level of Development |
|-----------------|------------------------------------------------------------|
| National (2015) | 66%                                                        |
| Dorset          | 71%                                                        |
| Salway Ash      | 71%                                                        |

**Year 1 Phonics Screening Check** 

|            | Percentage Pass Rate |
|------------|----------------------|
| National   | 81%                  |
| Salway Ash | 57%                  |

Key Stage 1 – Year 2
Attainment (ie. Level achieved)









### **Key Stage 1 to Key Stage 2**

#### **Progress**

Progress from Key Stage 1 (Yr.2) to Key Stage 2 (Yr.6) National progress scores for all pupils are zero (ie. National Average is 0)

## **Salway Ash Results for Year 6:**

**Reading: 4.63** – significantly above the National Progress average

**Writing: - 2.12** – classified as in line with National Progress **Maths: -1.68** – classified as in line with National Progress