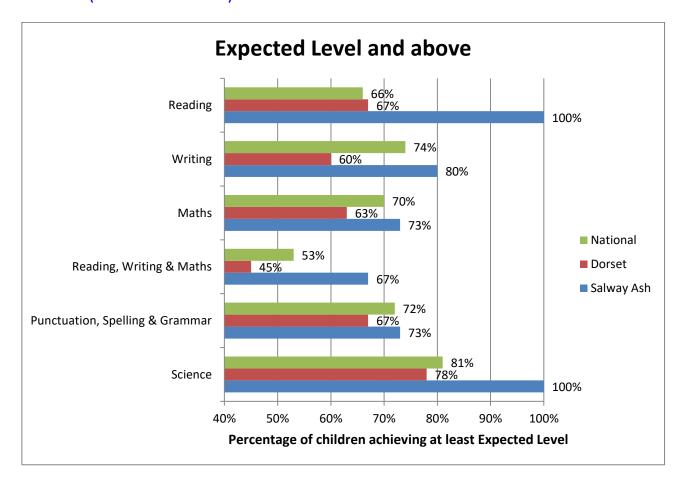

# SALWAY ASH CE VA PRIMARY SCHOOL RESULTS 2016

#### **Early Years Foundation Stage**

|                 | Percentage of pupils achieving a Good Level of Development |
|-----------------|------------------------------------------------------------|
| National (2015) | 66%                                                        |
| Dorset          | 71%                                                        |
| Salway Ash      | 71%                                                        |

**Year 1 Phonics Screening Check** 

|            | Percentage Pass Rate |
|------------|----------------------|
| National   | 81%                  |
| Salway Ash | 57%                  |

Key Stage 1 – Year 2
Attainment (ie. Level achieved)









### **Key Stage 1 to Key Stage 2**

#### **Progress**

Progress from Key Stage 1 (Yr.2) to Key Stage 2 (Yr.6) National progress scores for all pupils are zero (ie. National Average is 0)

## **Salway Ash Results for Year 6:**

**Reading: 4.63** – significantly above the National Progress average

**Writing: - 2.12** – classified as in line with National Progress **Maths: -1.68** – classified as in line with National Progress