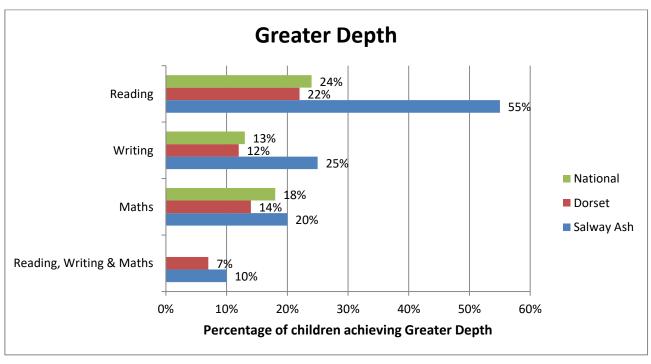

**Year 1 Phonics Screening Check** 

|            | Percentage Pass Rate |
|------------|----------------------|
| National   | 81%                  |
| Salway Ash | 57%                  |

Key Stage 1 – Year 2
Attainment (ie. Level achieved)